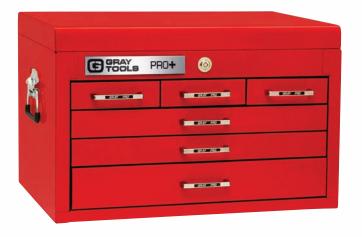

## 93106 **6 Drawer Top Chest**

Capacity: 4,654 cubic in.

Net Weight: 72 lbs.

Shipping Weight: 76 lbs.

993006 Lock & key included

993021 Drawer liner kit included

993011 Ball bearing slides (pair)

|           | width  | depth          | height |
|-----------|--------|----------------|--------|
| Overall   | 26"    | 16"            | 161/8" |
| 1 Drawer  | 221/2" | <b>14</b> 1/2" | 31/2"  |
| 2 Drawers | 221/2" | <b>14</b> 1/2" | 21/4"  |
| 3 Drawers | 63/4"  | <b>14</b> 1/2" | 21/4"  |