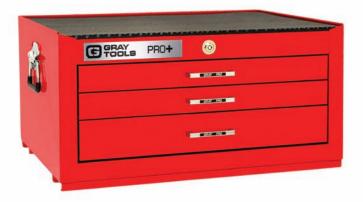

## 93503 3 Drawer Middle Chest

Capacity: 3,047 cubic in.

Net Weight: 58 lbs.

Shipping Weight: 63 lbs.

993005 Lock & key included

993012 Drawer liner kit included

993012 Ball bearing slides (pair)

|           | width  | depth | height |
|-----------|--------|-------|--------|
| Overall   | 26"    | 19"   | 131/2" |
| 1 Drawer  | 221/2" | 17"   | 31/4"  |
| 2 Drawers | 221/2" | 17"   | 21/4"  |